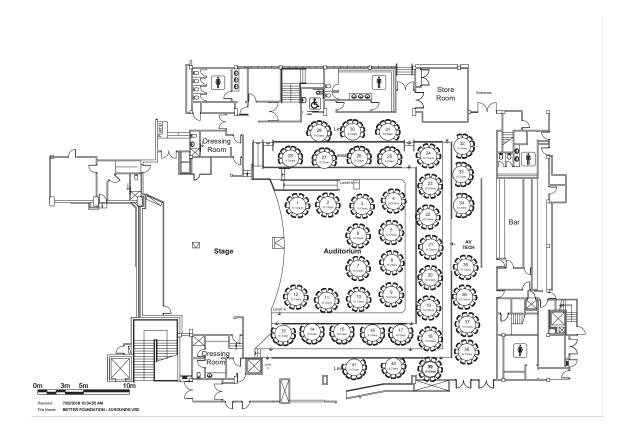

#### **FEATURES**

816 sqm

Large performance stage

Two fully operational bars

Two Drop down screens

Three Tiered levels with dance floor

In house sound and lighting technicians

State of the art audio visual

Two dressing rooms

#### **CONFIGURATIONS**

|                    | U Shape | Boardroom | Banquet<br>(NO DF) | Banquet<br>(With DF) | Reception | Class Room | Theatre | Cabaret Style<br>(Tables of<br>6-8) |
|--------------------|---------|-----------|--------------------|----------------------|-----------|------------|---------|-------------------------------------|
| Ambassador<br>Room | -       | -         | 500                | 400                  | 800       | 500        | 800     | -                                   |





## AMBASSADOR ROOM FLOORPLANS

### **BANQUET**