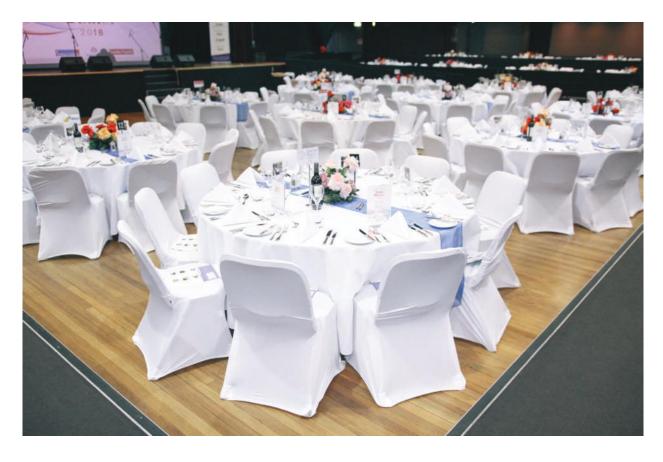

#### **FEATURES**

816 sqm

Large performance stage

Two fully operational bars

Two Drop down screens

Three Tiered levels with dance floor

In house sound and lighting technicians

State of the art audio visual

Two dressing rooms

#### **CONFIGURATIONS**

|                    | U Shape | Boardroom | Banquet<br>(NO DF) | Banquet<br>(With DF) | Reception | Class Room | Theatre | Cabaret Style<br>(Tables of<br>6-8) |
|--------------------|---------|-----------|--------------------|----------------------|-----------|------------|---------|-------------------------------------|
| Ambassador<br>Room | -       | -         | 500                | 400                  | 800       | 500        | 800     | -                                   |





## AMBASSADOR ROOM FLOORPLANS

### **BANQUET**